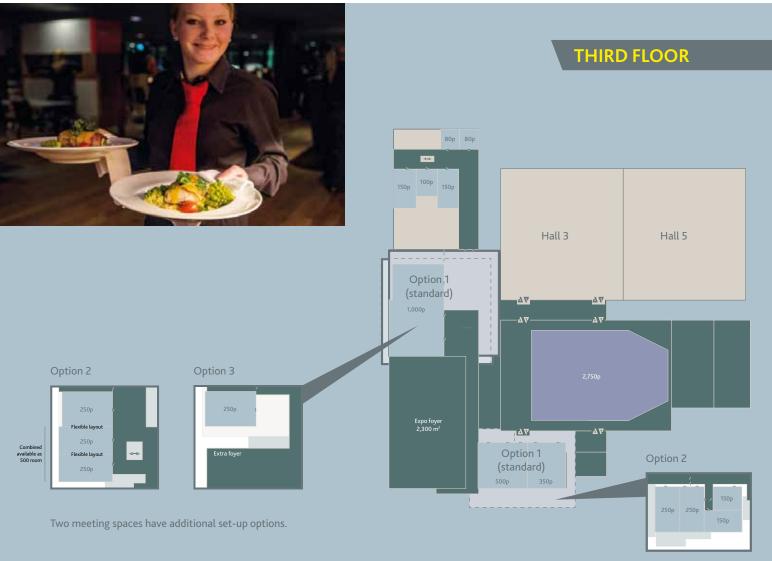

We proudly present our brand new Convention Centre in 2019, consisting of 35 break out rooms and the largest auditorium in the Netherlands, named RTM Stage. The 4 floor Convention Centre can be used for a variety of events and is directly connected to Ahoy Plaza and the Exhibition & Event Halls. On the 2nd and 3rd floor one can find all break out rooms, varying in capacity from 50 to 1,000 persons. The Expo Foyer (2,300 m²) is also located on the 3rd floor. The perfect place for gala dinners, expos and receptions.

#### CAPACITY OVERVIEW ROTTERDAM AHOY CONVENTION CENTRE

| ROTTERDAM AHOY                     | <u> </u>    | 0 0 0 0 0 0 0 0 0 0 0 0 0 0 0 0 0 0 0 | ••• •••   |         |         | · <b>Ö</b> : | 1         | ************************************** |
|------------------------------------|-------------|---------------------------------------|-----------|---------|---------|--------------|-----------|----------------------------------------|
|                                    | Height in m | Theatre                               | Classroom | Cabaret | U-shape | Banquet      | Reception | Concert                                |
| RTM Stage<br>Auditorium (3,100 m2) | 17          | 2,750                                 | 1,000     | 1,600   | х       | 1,700        | 4,000     | 7,000                                  |
| Expo Foyer 1<br>(2,300 m2)         | 6           | 2,000                                 | 700       | 1,200   | х       | 1,250        | 2,500     |                                        |
| Expo Foyer 1A                      | 6           | 900                                   | 340       | 500     | 80      | 600          | 1,000     |                                        |
| Expo Foyer 1B                      | 6           | 500                                   | 210       | 265     | 70      | 300          | 450       |                                        |
| Expo Foyer 1C                      | 6           | 400                                   | 160       | 220     | 70      | 250          | 350       |                                        |
|                                    |             |                                       |           |         |         |              |           |                                        |
| 1 x 1,000 room                     | 6           | 1,000                                 | 330       | 450     | х       | 500          | 1,000     |                                        |
| 3 x 500 room                       | 4,3         | 500                                   | 180       | 225     | 56      | 200          | 350       |                                        |
| 2 x 350 room                       | 3,8         | 350                                   | 120       | 140     | 50      | 150          | 300       |                                        |
| 5 x 250 room                       | 3,5         | 250                                   | 80        | 110     | 45      | 120          | 220       |                                        |
| 6 x 150 room                       | 3           | 150                                   | 60        | 85      | 40      | 70           | x         |                                        |
| 6 x 100 room                       | 2,8         | 100                                   | 40        | 40      | 30      | 60           | x         |                                        |
| 4 x 80 room                        | 2,8         | 80                                    | 30        | 35      | 20      | 40           | x         |                                        |
| 9 x 50 room                        | 2,8         | 50                                    | 20        | 25      | 15      | 30           | х         |                                        |