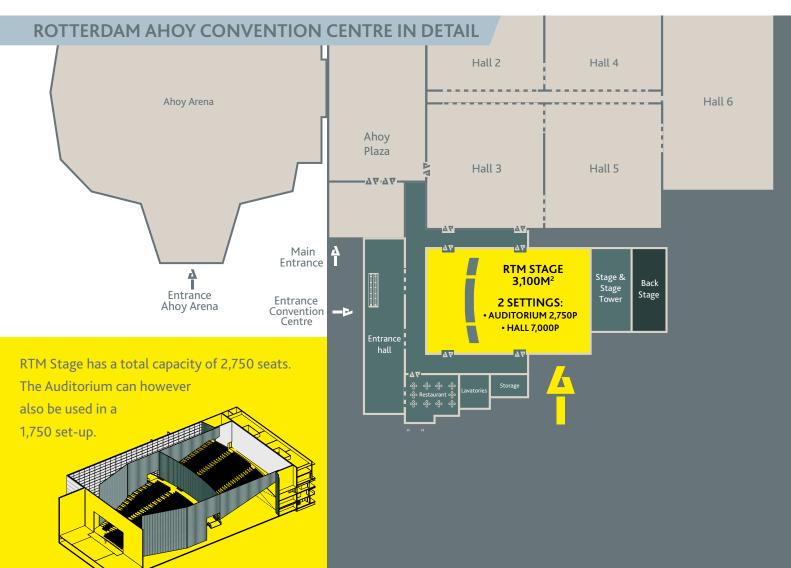

We proudly present our brand new Convention Centre in 2019, consisting of 35 break out rooms and the largest auditorium in the Netherlands, named RTM Stage. The 4 floor Convention Centre can be used for a variety of events and is directly connected to Ahoy Plaza and the Exhibition & Event Halls. On the 2nd and 3rd floor one can find all break out rooms, varying in capacity from 50 to 1,000 persons. The Expo Foyer (2,300 m²) is also located on the 3rd floor. The perfect place for gala dinners, expos and receptions.

The Auditorium or Main Hall of the Rotterdam Ahoy Convention Centre is named RTM Stage. It is he largest auditorium/theatre of the Netherlands, with a capacity of 2,750 people. The stage includes a stage tower, acoustic panels and an orchestra pit. The stage is versatile; which means it is the perfect place for your congress plenary sessions and can also be used for fairs and concerts as all the stands can been removed. The hall then has a capacity of 7,000 people. In this multifunctional venue 'the sky is the limit'!