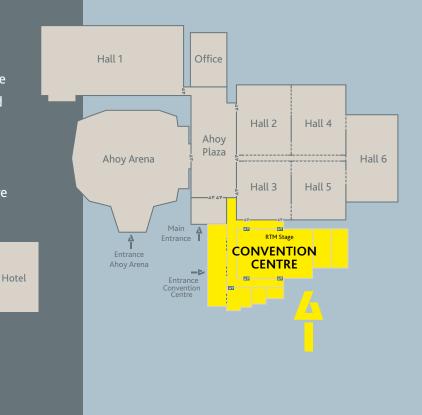

We proudly present our brand new Convention Centre in 2019, consisting of 35 break out rooms and the largest auditorium in the Netherlands, named RTM Stage. The 4 floor Convention Centre can be used for a variety of events and is directly connected to Ahoy Plaza and the Exhibition & Event Halls. On the 2nd and 3rd floor one can find all break out rooms, varying in capacity from 50 to 1,000 persons. The Expo Foyer (2,300 m²) is also located on the 3rd floor. The perfect place for gala dinners, expos and receptions.

#### CAPACITY OVERVIEW ROTTERDAM AHOY CONVENTION CENTRE

| ROTTERDAM AHOY                     | <u> </u>    | 0 0 0 0 0 0 0 0 0 0 0 0 0 0 0 0 0 0 0 | ••• •••   |         |         | · <b>Ö</b> : | 1         | ************************************** |
|------------------------------------|-------------|---------------------------------------|-----------|---------|---------|--------------|-----------|----------------------------------------|
|                                    | Height in m | Theatre                               | Classroom | Cabaret | U-shape | Banquet      | Reception | Concert                                |
| RTM Stage<br>Auditorium (3,100 m2) | 17          | 2,750                                 | 1,000     | 1,600   | х       | 1,700        | 4,000     | 7,000                                  |
| Expo Foyer 1<br>(2,300 m2)         | 6           | 2,000                                 | 700       | 1,200   | х       | 1,250        | 2,500     |                                        |
| Expo Foyer 1A                      | 6           | 900                                   | 340       | 500     | 80      | 600          | 1,000     |                                        |
| Expo Foyer 1B                      | 6           | 500                                   | 210       | 265     | 70      | 300          | 450       |                                        |
| Expo Foyer 1C                      | 6           | 400                                   | 160       | 220     | 70      | 250          | 350       |                                        |
|                                    |             |                                       |           |         |         |              |           |                                        |
| 1 x 1,000 room                     | 6           | 1,000                                 | 330       | 450     | х       | 500          | 1,000     |                                        |
| 3 x 500 room                       | 4,3         | 500                                   | 180       | 225     | 56      | 200          | 350       |                                        |
| 2 x 350 room                       | 3,8         | 350                                   | 120       | 140     | 50      | 150          | 300       |                                        |
| 5 x 250 room                       | 3,5         | 250                                   | 80        | 110     | 45      | 120          | 220       |                                        |
| 6 x 150 room                       | 3           | 150                                   | 60        | 85      | 40      | 70           | x         |                                        |
| 6 x 100 room                       | 2,8         | 100                                   | 40        | 40      | 30      | 60           | x         |                                        |
| 4 x 80 room                        | 2,8         | 80                                    | 30        | 35      | 20      | 40           | x         |                                        |
| 9 x 50 room                        | 2,8         | 50                                    | 20        | 25      | 15      | 30           | х         |                                        |