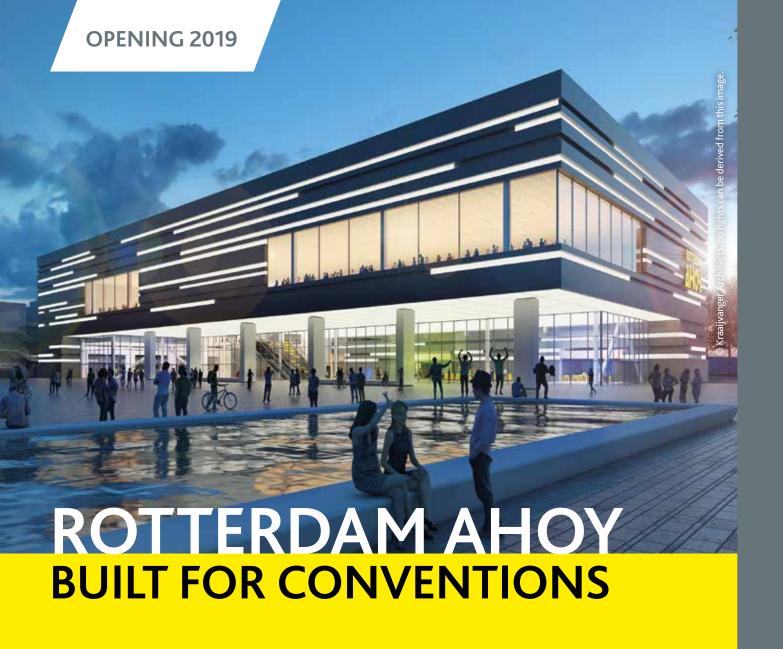

# ROTTERDAM AHOY PRESENTS BRAND NEW CONVENTION CENTRE

Rotterdam Ahoy. World Venue. Since 1971. Based in port city Rotterdam and known as THE number one versatile venue in the Netherlands. Ahoy has been the proud host of a diverse range of brilliant business and sports events and entertainment for more than 45 years. With a drive always to excel.

We proudly present our brand new Convention Centre in 2019, consisting of 35 break out rooms and the largest auditorium in the Netherlands, named RTM Stage. The 4 floor Convention Centre can be used for a variety of events and is directly connected to Ahoy Plaza and the Exhibition & Event Halls. On the 2nd and 3rd floor one can find all break out rooms, varying in capacity from 50 to 1,000 persons. The Expo Foyer (2,300 m²) is also located on the 3rd floor. The perfect place for gala dinners, expos and receptions.

**ROTTERDAM AHOY IN 2019** 