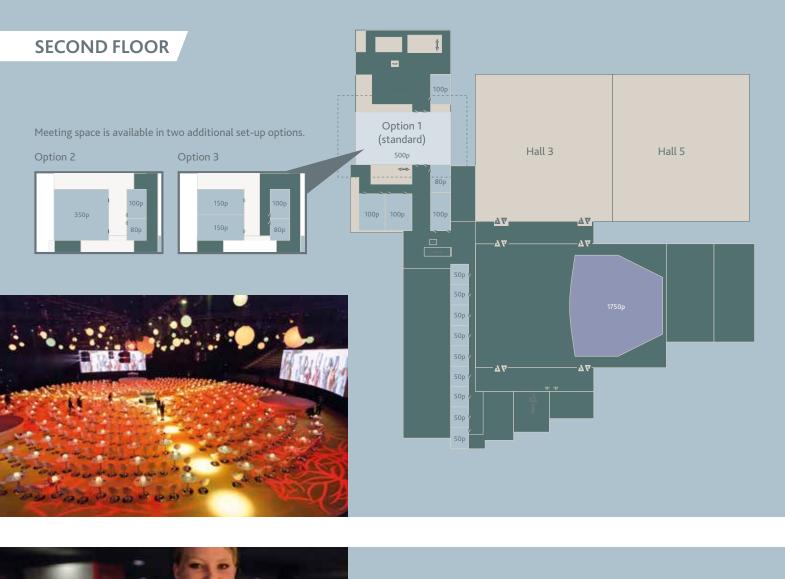

We proudly present our brand new Convention Centre in 2019, consisting of 35 break out rooms and the largest auditorium in the Netherlands, named RTM Stage. The 4 floor Convention Centre can be used for a variety of events and is directly connected to Ahoy Plaza and the Exhibition & Event Halls. On the 2nd and 3rd floor one can find all break out rooms, varying in capacity from 50 to 1,000 persons. The Expo Foyer (2,300 m²) is also located on the 3rd floor. The perfect place for gala dinners, expos and receptions.

#### CAPACITY OVERVIEW ROTTERDAM AHOY CONVENTION CENTRE

| ROTTERDAM AHOY                     | <u> </u>    | 0 0 0 0 0 0 0 0 0 0 0 0 0 0 0 0 0 0 0 | ••• •••   |         |         | · <b>Ö</b> : | 1         | ************************************** |
|------------------------------------|-------------|---------------------------------------|-----------|---------|---------|--------------|-----------|----------------------------------------|
|                                    | Height in m | Theatre                               | Classroom | Cabaret | U-shape | Banquet      | Reception | Concert                                |
| RTM Stage<br>Auditorium (3,100 m2) | 17          | 2,750                                 | 1,000     | 1,600   | х       | 1,700        | 4,000     | 7,000                                  |
| Expo Foyer 1<br>(2,300 m2)         | 6           | 2,000                                 | 700       | 1,200   | х       | 1,250        | 2,500     |                                        |
| Expo Foyer 1A                      | 6           | 900                                   | 340       | 500     | 80      | 600          | 1,000     |                                        |
| Expo Foyer 1B                      | 6           | 500                                   | 210       | 265     | 70      | 300          | 450       |                                        |
| Expo Foyer 1C                      | 6           | 400                                   | 160       | 220     | 70      | 250          | 350       |                                        |
|                                    |             |                                       |           |         |         |              |           |                                        |
| 1 x 1,000 room                     | 6           | 1,000                                 | 330       | 450     | х       | 500          | 1,000     |                                        |
| 3 x 500 room                       | 4,3         | 500                                   | 180       | 225     | 56      | 200          | 350       |                                        |
| 2 x 350 room                       | 3,8         | 350                                   | 120       | 140     | 50      | 150          | 300       |                                        |
| 5 x 250 room                       | 3,5         | 250                                   | 80        | 110     | 45      | 120          | 220       |                                        |
| 6 x 150 room                       | 3           | 150                                   | 60        | 85      | 40      | 70           | x         |                                        |
| 6 x 100 room                       | 2,8         | 100                                   | 40        | 40      | 30      | 60           | x         |                                        |
| 4 x 80 room                        | 2,8         | 80                                    | 30        | 35      | 20      | 40           | x         |                                        |
| 9 x 50 room                        | 2,8         | 50                                    | 20        | 25      | 15      | 30           | х         |                                        |